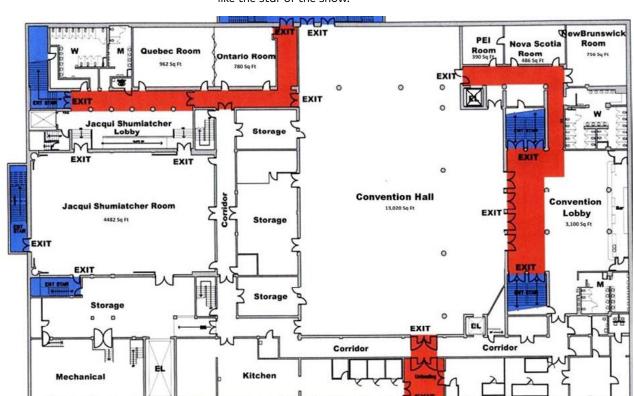

#### **CONVENTION LEVEL**

The convention level features 8 event spaces including the 13,020 square foot Convention Hall. It is a remarkably flexible space that can accommodate up to 1,400 people for a reception.