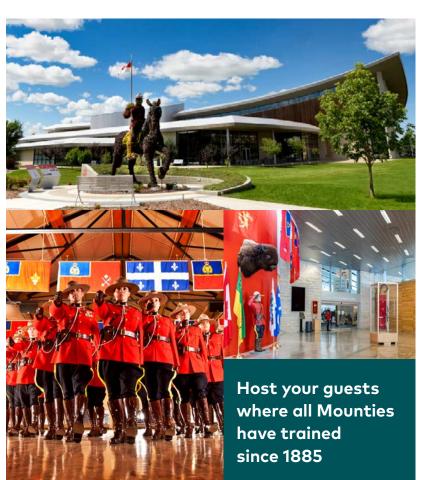

#### CONEXUS ARTS CENTRE

The Conexus Arts Centre is a world class theatre complex and convention centre. A modern venue located in picturesque Wascana Park, the Conexus Arts Centre has been hosting major trade shows and sophisticated galas for almost 50 years.

Over 55,000 square feet of convention space is available - from an elegant soft seat theatre to a variety of meeting rooms and banquet halls.

#### **CONVENTION LEVEL**

The convention level features 8 event spaces including the 13,020 square foot Convention Hall. It is a remarkably flexible space that can accommodate up to 1,400 people for a reception.