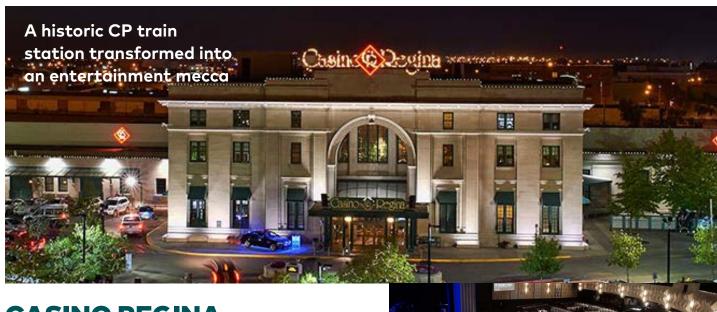

ronment.

FNUniv offers several meeting spaces, from small to large boardrooms, to their large multipurpose room, and the beautiful First Nations Veterans Memorial Tipi (atrium).



#### RCMP HERITAGE CENTRE

An iconic piece of Canadian history, pride and tradition, The RCMP Heritage Centre is located on the RCMP Training Academy grounds.

The stunning glass and Tyndall stone building was designed by world-renowned architect Arthur Erickson. Whether you are considering a business meeting, gala reception, or a private event, the venue offers a variety of unique spaces, including a 124- seat theatre space, the Regimental Lobby, and a modern conference room that can accommodate up to 250 guests.

Soon to become Canada's newest national museum, there is no other venue like it in the country.



#### **CASINO REGINA**

For a Vegas-style entertainment experience, Casino Regina is home to the newly renovated Show Lounge. With three-tier seating on the main level, plus a balcony, this unique space can host up to 900 guests theatre style for a show, 412 for banquets, and 400 for receptions. Live entertainment with state-of-the-art sound and lighting can be arranged. The telegraph room located adjacent to the Show Lounge can accommodate up to 180 guests reception style or 100 seated for a banquet.



### SASKATCHEWAN SCIENCE CENTRE

From informal gatherings to black-tie affairs, the Saskatchewan Science Centre is a spectacular venue in Regina.

The Kramer IMAX Theatre seats 145 guests theatre style. This space also includes the IMAX lobby featuring ample seating and room for cocktail