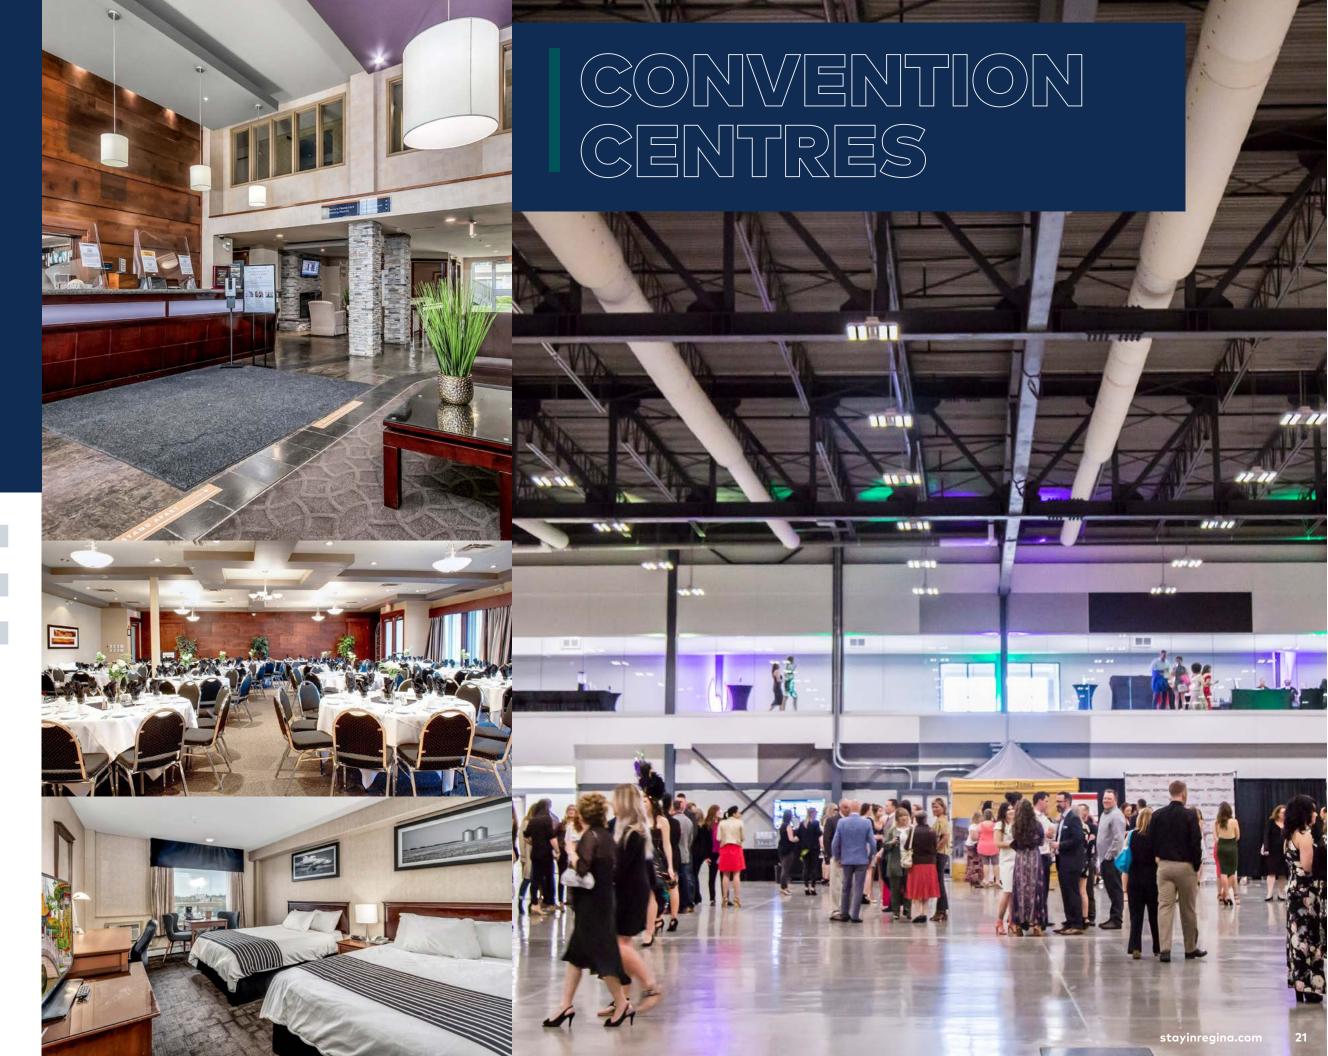

#### CONEXUS ARTS CENTRE

The Conexus Arts Centre is a world class theatre complex and convention centre. A modern venue located in picturesque Wascana Park, the Conexus Arts Centre has been hosting major trade shows and sophisticated galas for almost 50 years.

Over 55,000 square feet of convention space is available - from an elegant soft seat theatre to a variety of meeting rooms and banquet halls.

#### **CONVENTION LEVEL**

The convention level features 8 event spaces including the 13,020 square foot Convention Hall. It is a remarkably flexible space that can accommodate up to 1,400 people for a reception.