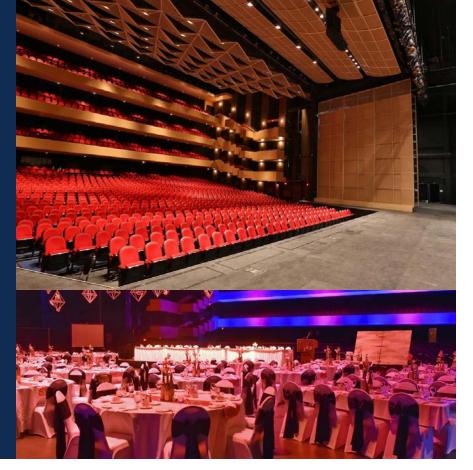

#### **THEATRE STAGE**

One of the grandest facilities in Regina, the main theatre stage can accommodate 700 people for a reception and 500 people for a seated dinner. It offers a unique view of the auditorium making guests feel like the star of the show.

#### THEATRE LOBBY

The theatre lobby features interior and exterior balconies and five magnificent windows complemented by the view of Wascana Park. It can host 300 guests for a reception or 225 for a banquet.