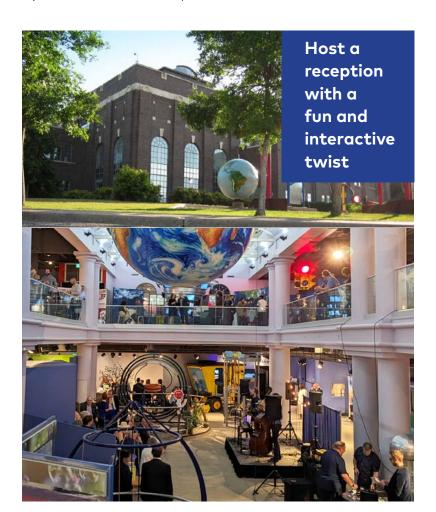

or a private event, the venue offers a variety of unique spaces, including a 124- seat theatre space, the Regimental Lobby, and a modern conference room that can accommodate up to 250 guests.

Soon to become Canada's newest national museum, there is no other venue like it in the country.



#### **CASINO REGINA**

For a Vegas-style entertainment experience, Casino Regina is home to the newly renovated Show Lounge. With three-tier seating on the main level, plus a balcony, this unique space can host up to 900 guests theatre style for a show, 412 for banquets, and 400 for receptions. Live entertainment with state-of-the-art sound and lighting can be arranged. The telegraph room located adjacent to the Show Lounge can accommodate up to 180 guests reception style or 100 seated for a banquet.



### SASKATCHEWAN SCIENCE CENTRE

From informal gatherings to black-tie affairs, the Saskatchewan Science Centre is a spectacular venue in Regina.

The Kramer IMAX Theatre seats 145 guests theatre style. This space also includes the IMAX lobby featuring ample seating and room for cocktails, refreshments, or food.

The facility boasts eight unique spaces including: two theatres, two boardrooms, a 5,000 square foot hall, and the fabulous exhibit floor. Utilize the entire building to host up to 600 guests reception style as they explore all it has to offer.

The award winning Skye Cafe & Bistro is located on the premises to meet any catering needs.









## MACKENZIE ART GALLERY

The MacKenzie Art Gallery is one of the most picturesque venues in the city, nestled in Wascana Park. They pro