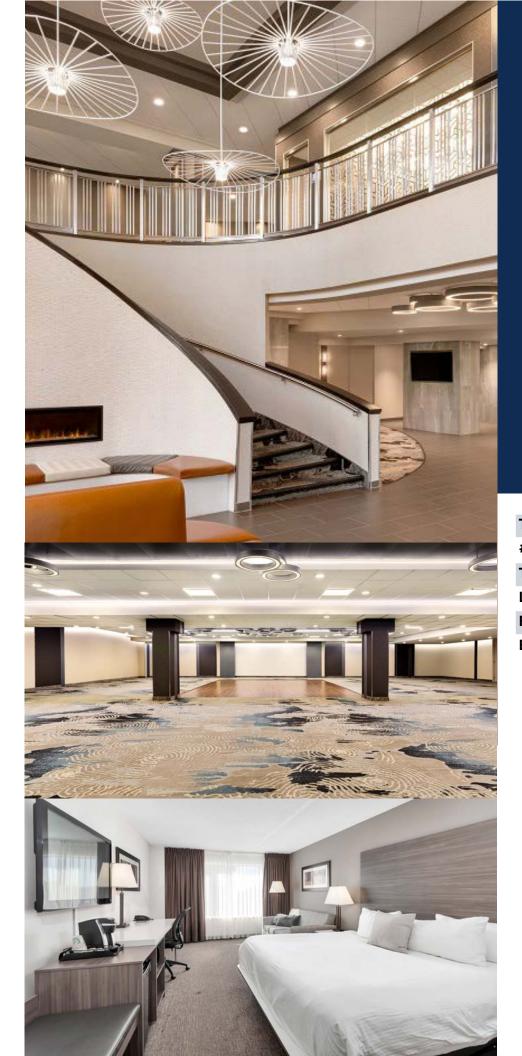

#### **DOUBLETREE BY HILTON HOTEL AND CONFERENCE CENTRE REGINA**

With a refreshed, upscale ambiance, an incomparable selection of guest services and amenities, and an unwavering commitment to excellence.

Enjoy farm-to-table catering with an award-winning chef as well as an expert team to support your event.

Welcome, a warm chocolate cookie awaits upon check in.

| Total # of Guest Rooms  | 235           |
|-------------------------|---------------|
| # of Meeting Rooms      | 11            |
| Total Meeting Space     | 16,250 sq. ft |
| Largest Meeting Room    | 5,660 sq. ft. |
| Reception Capacity      | 600           |
| <b>Banquet Capacity</b> | 350           |

Saskatchewan themed decor welcomes guests throughout every area of the hotel

DOWNTOWN REGINA