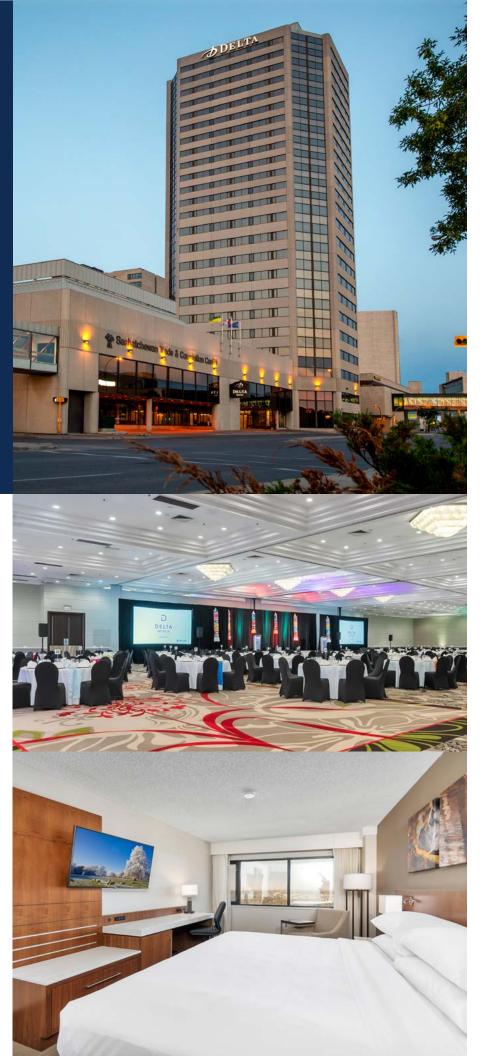

#### **DELTA HOTELS BY MARRIOTT REGINA**

Delta Hotels Regina is the largest hotel and convention centre in the province. It is home to the Saskatchewan Trade & Convention Centre and offers stylish rooms and desirable amenities like an onsite restaruant, lounge, indoor water slide, pool and hot tub.

The Delta is also connected to Casino Regina and Cornwall Centre Shopping Mall via pedways located on the second floor.

| Total # of Guest Rooms  | 274            |
|-------------------------|----------------|
| # of Meeting Rooms      | 23             |
| Total Meeting Space     | 29,845 sq. ft  |
| Largest Meeting Room    | 14,580 sq. ft. |
| Reception Capacity      | 1,100          |
| <b>Banquet Capacity</b> | 1,000          |

The largest hotel and convention centre in Saskatchewan

DOWNTOWN REGINA HOTEL