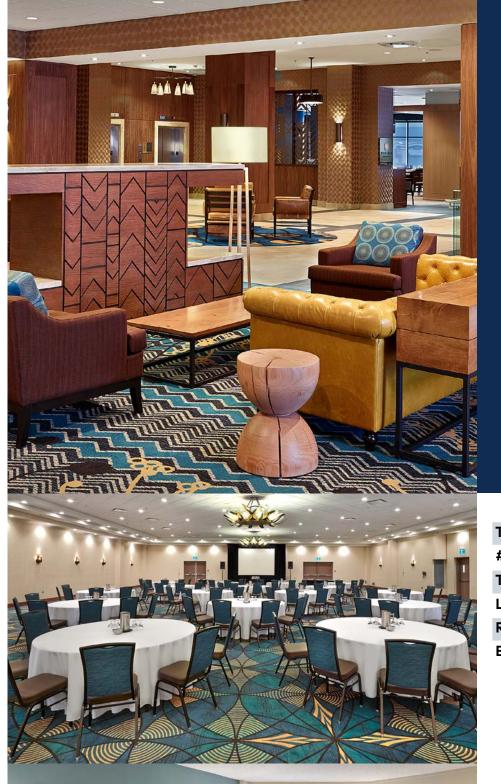

#### **DELTA HOTELS BY MARRIOTT REGINA**

Delta Hotels Regina is the largest hotel and convention centre in the province. It is home to the Saskatchewan Trade & Convention Centre and offers stylish rooms and desirable amenities like an onsite restaruant, lounge, indoor water slide, pool and hot tub.

The Delta is also connected to Casino Regina and Cornwall Centre Shopping Mall via pedways located on the second floor.

| Total # of Guest Rooms  | 274            |
|-------------------------|----------------|
| # of Meeting Rooms      | 23             |
| Total Meeting Space     | 29,845 sq. ft  |
| Largest Meeting Room    | 14,580 sq. ft. |
| Reception Capacity      | 1,100          |
| <b>Banquet Capacity</b> | 1,000          |

The largest hotel and convention centre in Saskatchewan

DOWNTOWN REGINA HOTEL