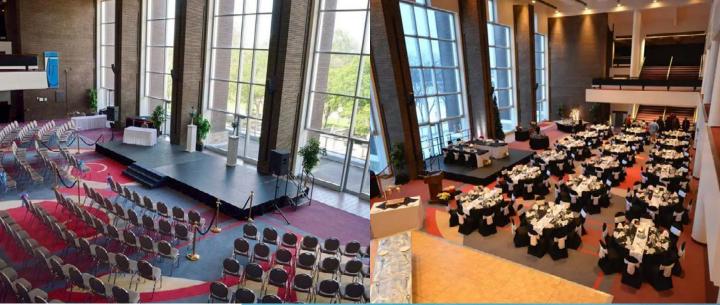

#### CONEXUS ARTS CENTRE

The Conexus Arts Centre is a world class theatre complex and convention centre. A modern venue located in picturesque Wascana Park, the Conexus Arts Centre has been hosting major trade shows and sophisticated galas for almost 50 years.

Over 55,000 square feet of convention space is available - from an elegant soft seat theatre to a variety of meeting rooms and banquet halls.

#### **CONVENTION LEVEL**

The convention level features 8 event spaces including the 13,020 square foot Convention Hall. It is a remarkably flexible space that can accommodate up to 1,400 people for a reception.

#### **THEATRE STAGE**

One of the grandest facilities in Regina, the main theatre stage can accommodate 700 people for a reception and 500 people for a seated dinner. It offers a unique view of the auditorium making guests feel like the star of the show.

#### THEATRE LOBBY

The theatre lobby features interior and exterior balconies and five magnificent windows complemented by the view of Wascana Park. It can host 300 guests for a reception or 225 for a banquet.