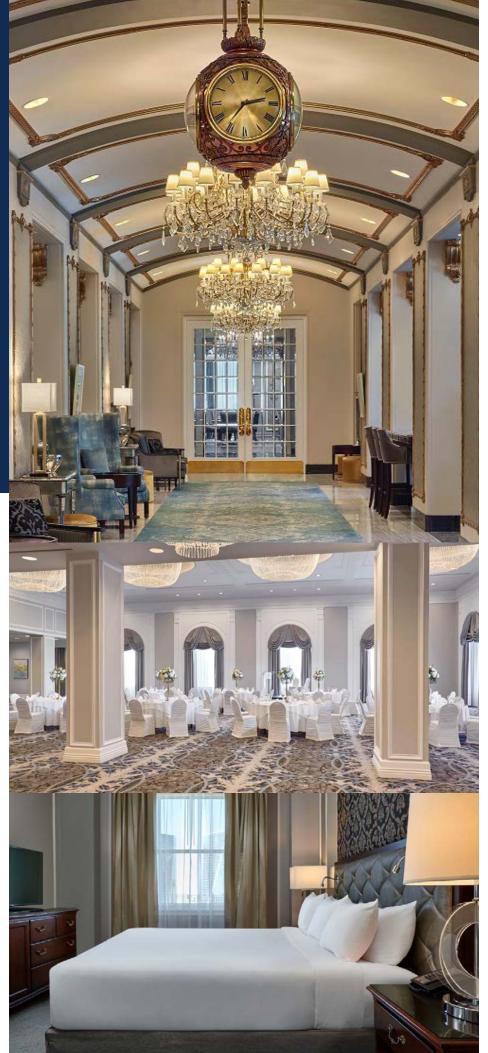

## THE HOTEL SASKATCHEWAN, AUTOGRAPH COLLECTION BY MARRIOTT

The historic charm and undeniable sophistication of The Hotel Saskatchewan, Autograph Collection welcomes you to a luxurious stay in Regina. Originally built in 1927 and located in the heart of downtown, the hotel has preserved its elegant grandeur through the years.

Visit the lounge daily at 5pm for the Five O' Clock Ritual - a salute to the end of prohibition.

Total # of Guest Rooms 227
# of Meeting Rooms 14
Total Meeting Space 15,420 sq. ft
Largest Meeting Room 7,332 sq. ft.
Reception Capacity 800
Banquet Capacity 350

The Hotel
Saskatchewan
has hosted
royalty,
dignitaries,
celebrities and
guests from
around the
world

SOUTH REGINA