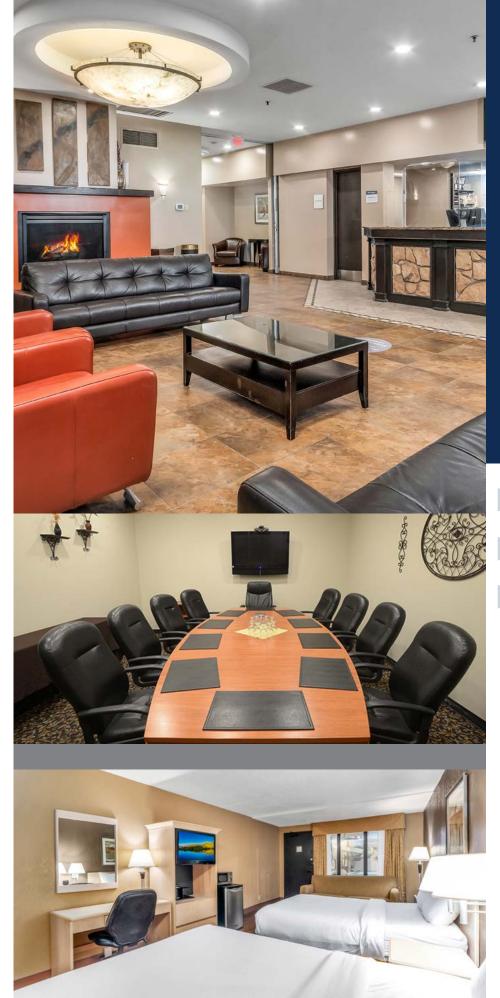

#### SANDMAN HOTEL & SUITES

Experience True Canadian
Hospitality and premium
comfort in our newly renovated
hotel. Perfectly located in
the popular Victoria East
neighbourhood, you're never
far from lively entertainment
and things to do. Nearby
are world-class golf courses,
access to shopping centres
and a wide variety of dining
establishments.

When you're not caught up in all the sights and sounds of the city and surrounding area, relax by the indoor pool, soak in the hot tub, or get in your reps and steps at the fitness centre.

| Total # of Guest Rooms       | 132           |
|------------------------------|---------------|
| # of Meeting Rooms           | 3             |
| Total Meeting Space          | 2,571 sq. ft. |
| <b>Largest Meeting Space</b> | 1,716 sq. ft. |
| Reception Capacity           | 150           |
| Banquet Capacity             | 150           |

Regina's only east end convention hotel, located directly off of Highway 1 for easy access