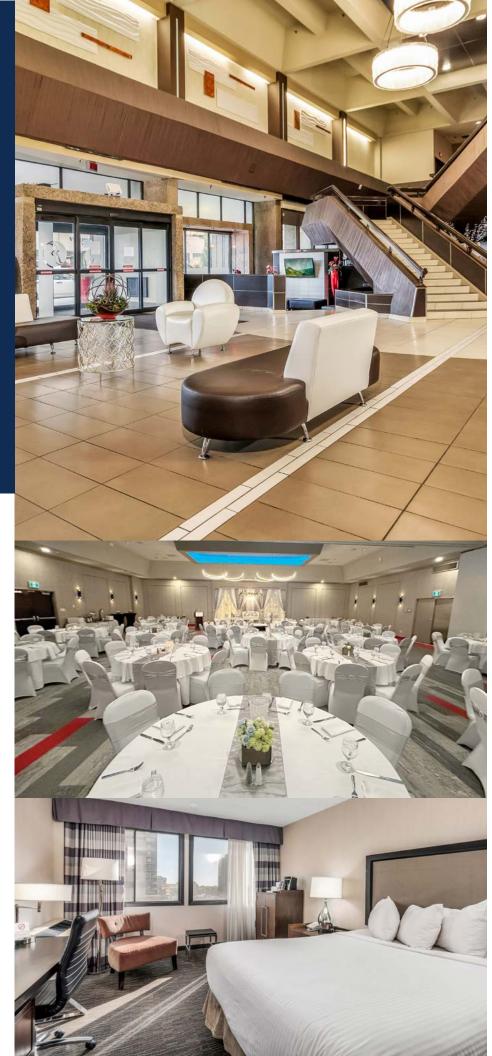

#### **RAMADA PLAZA REGINA BY WYNDHAM**

Conveniently located downtown at Victoria Avenue and Broad Street, the Ramada provides incredible access to Regina downtown's most decadent restaurants and top attractions.

The Ramada offers 14 meeting spaces, including a newly renovated ballroom. Guests can enjoy the hotel's restaurant, fireside lounge, or laugh the night away at the Comedy Club.

| Total # of Guest Rooms  | 228            |
|-------------------------|----------------|
| # of Meeting Rooms      | 14             |
| Total Meeting Space     | 13,626 sq. ft. |
| Largest Meeting Space   | 4,840 sq. ft.  |
| Reception Capacity      | 600            |
| <b>Banquet Capacity</b> | 352            |

Enjoy an evening of laughs at the **Comedy Club** located in the hotel

NORTH REGINA