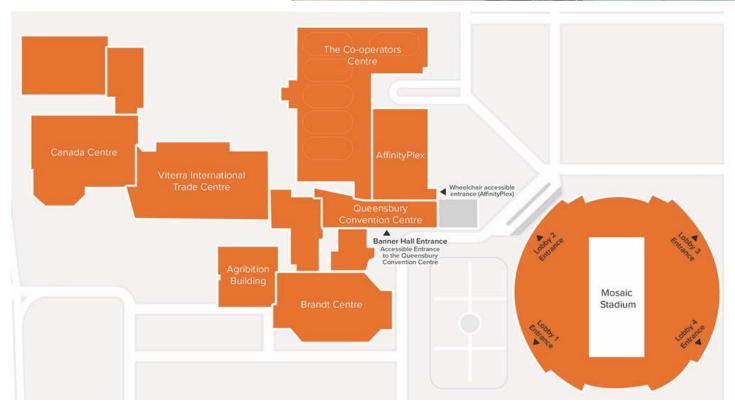

Host your grandest reception literally on the stage!

|                                    | A STREET STREET, STREET, A | NITTED TO STATE OF THE STATE OF |         | A STATE OF THE PARTY OF THE PAR | And the second s |
|------------------------------------|----------------------------|---------------------------------|---------|--------------------------------------------------------------------------------------------------------------------------------------------------------------------------------------------------------------------------------------------------------------------------------------------------------------------------------------------------------------------------------------------------------------------------------------------------------------------------------------------------------------------------------------------------------------------------------------------------------------------------------------------------------------------------------------------------------------------------------------------------------------------------------------------------------------------------------------------------------------------------------------------------------------------------------------------------------------------------------------------------------------------------------------------------------------------------------------------------------------------------------------------------------------------------------------------------------------------------------------------------------------------------------------------------------------------------------------------------------------------------------------------------------------------------------------------------------------------------------------------------------------------------------------------------------------------------------------------------------------------------------------------------------------------------------------------------------------------------------------------------------------------------------------------------------------------------------------------------------------------------------------------------------------------------------------------------------------------------------------------------------------------------------------------------------------------------------------------------------------------------------|--------------------------------------------------------------------------------------------------------------------------------------------------------------------------------------------------------------------------------------------------------------------------------------------------------------------------------------------------------------------------------------------------------------------------------------------------------------------------------------------------------------------------------------------------------------------------------------------------------------------------------------------------------------------------------------------------------------------------------------------------------------------------------------------------------------------------------------------------------------------------------------------------------------------------------------------------------------------------------------------------------------------------------------------------------------------------------------------------------------------------------------------------------------------------------------------------------------------------------------------------------------------------------------------------------------------------------------------------------------------------------------------------------------------------------------------------------------------------------------------------------------------------------------------------------------------------------------------------------------------------------------------------------------------------------------------------------------------------------------------------------------------------------------------------------------------------------------------------------------------------------------------------------------------------------------------------------------------------------------------------------------------------------------------------------------------------------------------------------------------------------|
| CONEXUS ARTS CENTRE MEETING SPACES | SQUARE<br>FOOTAGE          | ROUNDS<br>(8)                   | THEATRE | RECEPTION                                                                                                                                                                                                                                                                                                                                                                                                                                                                                                                                                                                                                                                                                                                                                                                                                                                                                                                                                                                                                                                                                                                                                                                                                                                                                                                                                                                                                                                                                                                                                                                                                                                                                                                                                                                                                                                                                                                                                                                                                                                                                                                      | TRADE<br>SHOW<br>(10X10)                                                                                                                                                                                                                                                                                                                                                                                                                                                                                                                                                                                                                                                                                                                                                                                                                                                                                                                                                                                                                                                                                                                                                                                                                                                                                                                                                                                                                                                                                                                                                                                                                                                                                                                                                                                                                                                                                                                                                                                                                                                                                                       |
| Theatre                            | N/A                        | N/A                             | 2,031   | N/A                                                                                                                                                                                                                                                                                                                                                                                                                                                                                                                                                                                                                                                                                                                                                                                                                                                                                                                                                                                                                                                                                                                                                                                                                                                                                                                                                                                                                                                                                                                                                                                                                                                                                                                                                                                                                                                                                                                                                                                                                                                                                                                            | N/A                                                                                                                                                                                                                                                                                                                                                                                                                                                                                                                                                                                                                                                                                                                                                                                                                                                                                                                                                                                                                                                                                                                                                                                                                                                                                                                                                                                                                                                                                                                                                                                                                                                                                                                                                                                                                                                                                                                                                                                                                                                                                                                            |
| On Stage                           | 12,900                     | 480                             | 500     | 600                                                                                                                                                                                                                                                                                                                                                                                                                                                                                                                                                                                                                                                                                                                                                                                                                                                                                                                                                                                                                                                                                                                                                                                                                                                                                                                                                                                                                                                                                                                                                                                                                                                                                                                                                                                                                                                                                                                                                                                                                                                                                                                            | 48                                                                                                                                                                                                                                                                                                                                                                                                                                                                                                                                                                                                                                                                                                                                                                                                                                                                                                                                                                                                                                                                                                                                                                                                                                                                                                                                                                                                                                                                                                                                                                                                                                                                                                                                                                                                                                                                                                                                                                                                                                                                                                                             |
| Theatre Lobby                      | 6,072                      | 240                             | 300     | 375                                                                                                                                                                                                                                                                                                                                                                                                                                                                                                                                                                                                                                                                                                                                                                                                                                                                                                                                                                                                                                                                                                                                                                                                                                                                                                                                                                                                                                                                                                                                                                                                                                                                                                                                                                                                                                                                                                                                                                                                                                                                                                                            | 22                                                                                                                                                                                                                                                                                                                                                                                                                                                                                                                                                                                                                                                                                                                                                                                                                                                                                                                                                                                                                                                                                                                                                                                                                                                                                                                                                                                                                                                                                                                                                                                                                                                                                                                                                                                                                                                                                                                                                                                                                                                                                                                             |
| Convention Lobby                   | 2,530                      | 70                              | 90      | 100                                                                                                                                                                                                                                                                                                                                                                                                                                                                                                                                                                                                                                                                                                                                                                                                                                                                                                                                                                                                                                                                                                                                                                                                                                                                                                                                                                                                                                                                                                                                                                                                                                                                                                                                                                                                                                                                                                                                                                                                                                                                                                                            | 8                                                                                                                                                                                                                                                                                                                                                                                                                                                                                                                                                                                                                                                                                                                                                                                                                                                                                                                                                                                                                                                                                                                                                                                                                                                                                                                                                                                                                                                                                                                                                                                                                                                                                                                                                                                                                                                                                                                                                                                                                                                                                                                              |
| Convention Hall                    | 13,020                     | 900                             | 1,400   | 1,400                                                                                                                                                                                                                                                                                                                                                                                                                                                                                                                                                                                                                                                                                                                                                                                                                                                                                                                                                                                                                                                                                                                                                                                                                                                                                                                                                                                                                                                                                                                                                                                                                                                                                                                                                                                                                                                                                                                                                                                                                                                                                                                          | 49                                                                                                                                                                                                                                                                                                                                                                                                                                                                                                                                                                                                                                                                                                                                                                                                                                                                                                                                                                                                                                                                                                                                                                                                                                                                                                                                                                                                                                                                                                                                                                                                                                                                                                                                                                                                                                                                                                                                                                                                                                                                                                                             |
| Schumiatcher Room                  | 4,482                      | 225                             | 400     | 300                                                                                                                                                                                                                                                                                                                                                                                                                                                                                                                                                                                                                                                                                                                                                                                                                                                                                                                                                                                                                                                                                                                                                                                                                                                                                                                                                                                                                                                                                                                                                                                                                                                                                                                                                                                                                                                                                                                                                                                                                                                                                                                            | 18                                                                                                                                                                                                                                                                                                                                                                                                                                                                                                                                                                                                                                                                                                                                                                                                                                                                                                                                                                                                                                                                                                                                                                                                                                                                                                                                                                                                                                                                                                                                                                                                                                                                                                                                                                                                                                                                                                                                                                                                                                                                                                                             |
| Quebec Room                        | 962                        | 55                              | 80      | 50                                                                                                                                                                                                                                                                                                                                                                                                                                                                                                                                                                                                                                                                                                                                                                                                                                                                                                                                                                                                                                                                                                                                                                                                                                                                                                                                                                                                                                                                                                                                                                                                                                                                                                                                                                                                                                                                                                                                                                                                                                                                                                                             | 4                                                                                                                                                                                                                                                                                                                                                                                                                                                                                                                                                                                                                                                                                                                                                                                                                                                                                                                                                                                                                                                                                                                                                                                                                                                                                                                                                                                                                                                                                                                                                                                                                                                                                                                                                                                                                                                                                                                                                                                                                                                                                                                              |
| Ontario Room                       | 729                        | 48                              | 60      | 40                                                                                                                                                                                                                                                                                                                                                                                                                                                                                                                                                                                                                                                                                                                                                                                                                                                                                                                                                                                                                                                                                                                                                                                                                                                                                                                                                                                                                                                                                                                                                                                                                                                                                                                                                                                                                                                                                                                                                                                                                                                                                                                             | 4                                                                                                                                                                                                                                                                                                                                                                                                                                                                                                                                                                                                                                                                                                                                                                                                                                                                                                                                                                                                                                                                                                                                                                                                                                                                                                                                                                                                                                                                                                                                                                                                                                                                                                                                                                                                                                                                                                                                                                                                                                                                                                                              |
| BC Room                            | 729                        | 40                              | 50      | 40                                                                                                                                                                                                                                                                                                                                                                                                                                                                                                                                                                                                                                                                                                                                                                                                                                                                                                                                                                                                                                                                                                                                                                                                                                                                                                                                                                                                                                                                                                                                                                                                                                                                                                                                                                                                                                                                                                                                                                                                                                                                                                                             | 4                                                                                                                                                                                                                                                                                                                                                                                                                                                                                                                                                                                                                                                                                                                                                                                                                                                                                                                                                                                                                                                                                                                                                                                                                                                                                                                                                                                                                                                                                                                                                                                                                                                                                                                                                                                                                                                                                                                                                                                                                                                                                                                              |
| Capital Boardroom                  | 630                        | N/A                             | N/A     | N/A                                                                                                                                                                                                                                                                                                                                                                                                                                                                                                                                                                                                                                                                                                                                                                                                                                                                                                                                                                                                                                                                                                                                                                                                                                                                                                                                                                                                                                                                                                                                                                                                                                                                                                                                                                                                                                                                                                                                                                                                                                                                                                                            | N/A                                                                                                                                                                                                                                                                                                                                                                                                                                                                                                                                                                                                                                                                                                                                                                                                                                                                                                                                                                                                                                                                                                                                                                                                                                                                                                                                                                                                                                                                                                                                                                                                                                                                                                                                                                                                                                                                                                                                                                                                                                                                                                                            |
| New Brunswick Room                 | 729                        | 40                              | 50      | 70                                                                                                                                                                                                                                                                                                                                                                                                                                                                                                                                                                                                                                                                                                                                                                                                                                                                                                                                                                                                                                                                                                                                                                                                                                                                                                                                                                                                                                                                                                                                                                                                                                                                                                                                                                                                                                                                                                                                                                                                                                                                                                                             | 4                                                                                                                                                                                                                                                                                                                                                                                                                                                                                                                                                                                                                                                                                                                                                                                                                                                                                                                                                                                                                                                                                                                                                                                                                                                                                                                                                                                                                                                                                                                                                                                                                                                                                                                                                                                                                                                                                                                                                                                                                                                                                                                              |
| Nova Scotia Room                   | 473                        | 24                              | 30      | 25                                                                                                                                                                                                                                                                                                                                                                                                                                                                                                                                                                                                                                                                                                                                                                                                                                                                                                                                                                                                                                                                                                                                                                                                                                                                                                                                                                                                                                                                                                                                                                                                                                                                                                                                                                                                                                                                                                                                                                                                                                                                                                                             | 1                                                                                                                                                                                                                                                                                                                                                                                                                                                                                                                                                                                                                                                                                                                                                                                                                                                                                                                                                                                                                                                                                                                                                                                                                                                                                                                                                                                                                                                                                                                                                                                                                                                                                                                                                                                                                                                                                                                                                                                                                                                                                                                              |
| Patron's/West Lounge               | 748                        | 40                              | 50      | 40                                                                                                                                                                                                                                                                                                                                                                                                                                                                                                                                                                                                                                                                                                                                                                                                                                                                                                                                                                                                                                                                                                                                                                                                                                                                                                                                                                                                                                                                                                                                                                                                                                                                                                                                                                                                                                                                                                                                                                                                                                                                                                                             | 4                                                                                                                                                                                                                                                                                                                                                                                                                                                                                                                                                                                                                                                                                                                                                                                                                                                                                                                                                                                                                                                                                                                                                                                                                                                                                                                                                                                                                                                                                                                                                                                                                                                                                                                                                                                                                                                                                                                                                                                                                                                                                                                              |

stayinregina.com stayinregina.com

#### **REAL DISTRICT**

Situated in the heart of Regina, the REAL District is the largest interconnected event complex in Canada and the centre of sport, business and entertainment for the community.

REAL hosts many of Regina's major events, including Canada's Farm Show, Queen City Ex and Canadian Western Agribition and numerous trade shows and conventions.