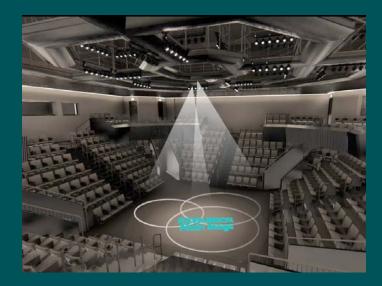

#### CONEXUS ARTS CENTRE

The Conexus Arts Centre is a world class theatre complex and convention centre. A modern venue located in picturesque Wascana Park, the Conexus Arts Centre has been hosting major trade shows and sophisticated galas for almost 50 years.

Over 55,000 square feet of convention space is available - from an elegant soft seat theatre to a variety of meeting rooms and banquet halls.

#### **CONVENTION LEVEL**

The convention level features 8 event spaces including the 13,020 square foot Convention Hall. It is a remarkably flexible space that can accommodate up to 1,400 people for a reception.