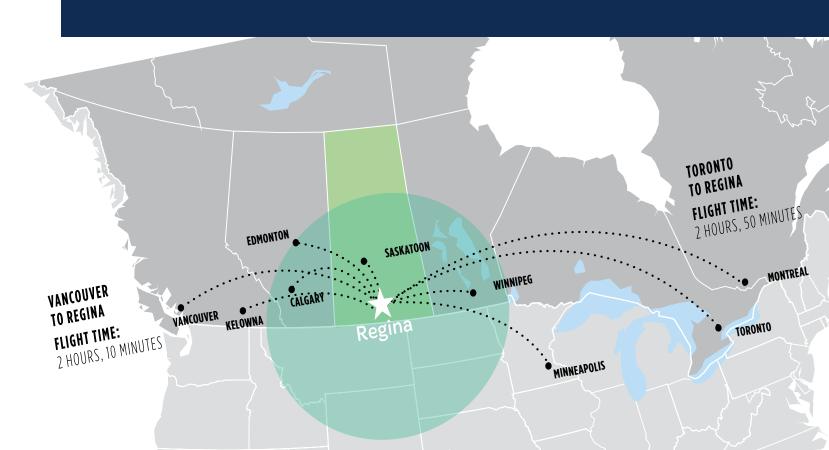

The YQR Team's connections to the community will ensure a seamless and memorable experience from the moment your delegates arrive.

YQR offers year-round direct flights from Vancouver, Calgary, Edmonton, Winnipeg, Minneapolis, and Toronto, with additional seasonal flights to Montreal Kelowna, and a variety of destinations in the US and beyond.