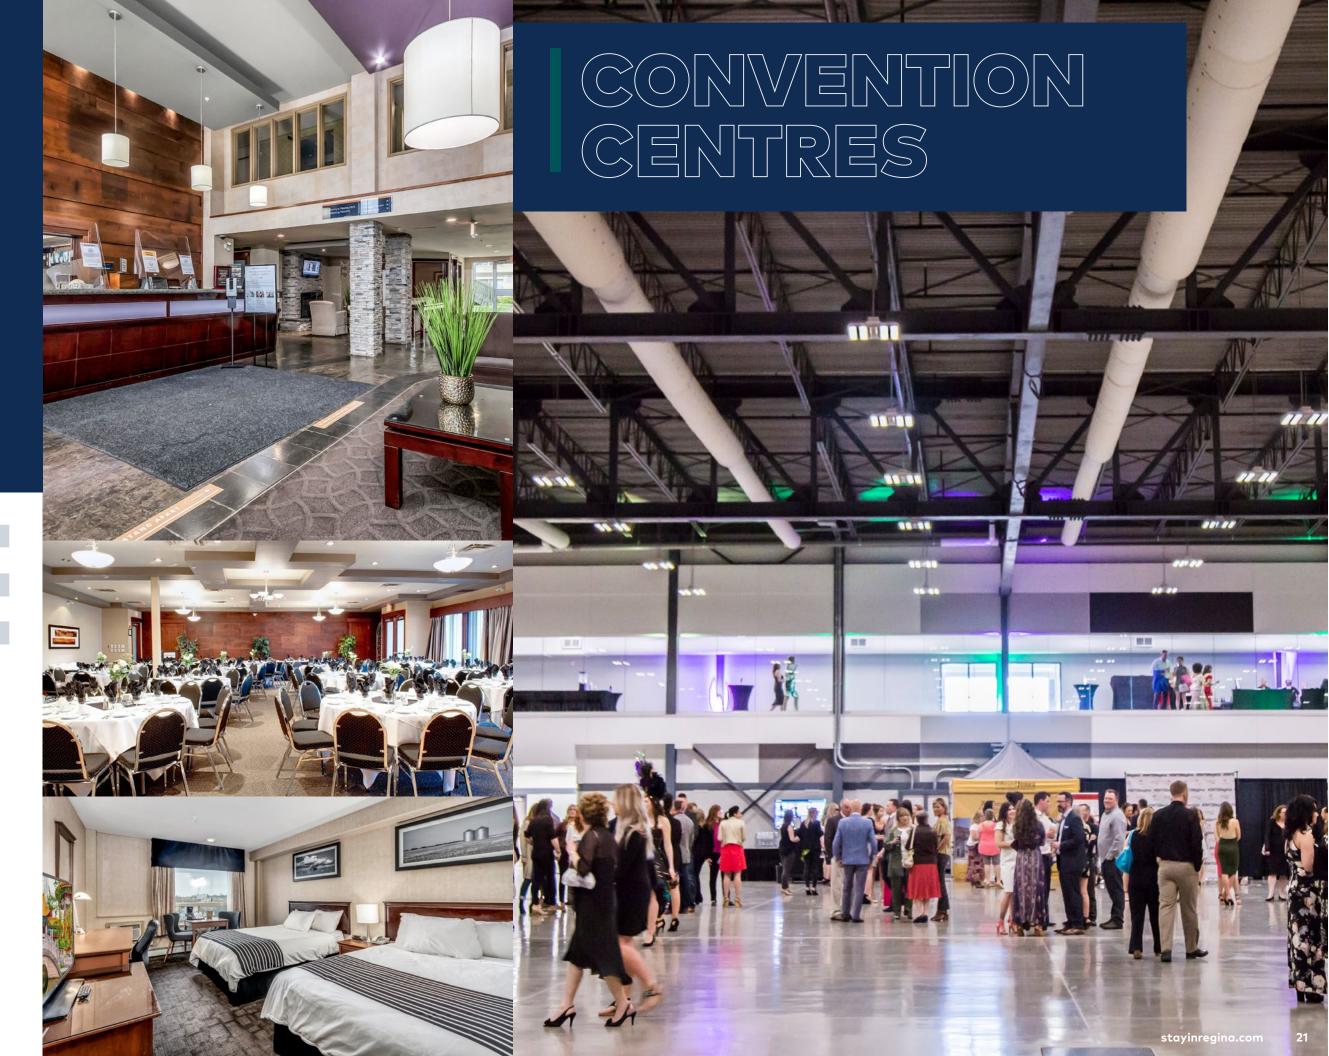

| CONVENTION CENTRES         21           Conexus Arts Centre         22           REAL District         24 |
|-----------------------------------------------------------------------------------------------------------|
| OFF-SITE VENUES26                                                                                         |
| ONLY IN REGINA30                                                                                          |
| <b>GIFT IDEAS</b> 32                                                                                      |
| Agriculture & Food                                                                                        |

#### **DELTA HOTELS BY MARRIOTT REGINA**

Delta Hotels Regina is the largest hotel and convention centre in the province. It is home to the Saskatchewan Trade & Convention Centre and offers stylish rooms and desirable amenities like an onsite restaruant, lounge, indoor water slide, pool and hot tub.

The largest hotel and convention centre in Saskatchewan

DOWNTOWN REGINA HOTEL