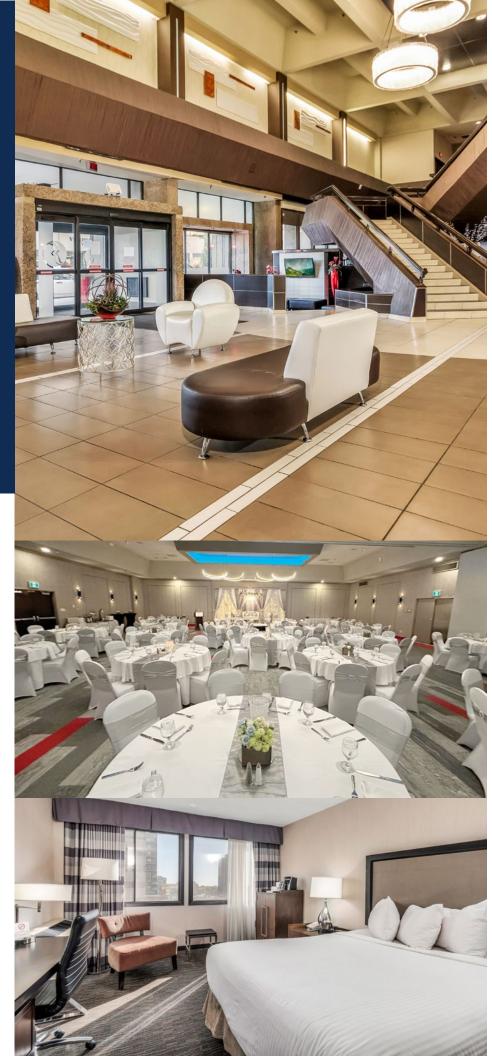

#### RAMADA PLAZA REGINA BY WYNDHAM

Conveniently located downtown at Victoria Avenue and Broad Street, the Ramada provides incredible access to Regina downtown's most decadent restaurants and top attractions.

The Ramada offers 14 meeting spaces, including a newly renovated ballroom. Guests can enjoy the hotel's restaurant, fireside lounge, or laugh the night away at the Comedy Club.

| Total # of Guest Rooms  | 228            |
|-------------------------|----------------|
| # of Meeting Rooms      | 14             |
| Total Meeting Space     | 13,626 sq. ft. |
| Largest Meeting Space   | 4,840 sq. ft.  |
| Reception Capacity      | 600            |
| <b>Banquet Capacity</b> | 352            |

Enjoy an
evening of
laughs at the
Comedy Club
located in the
hotel

NORTH REGINA