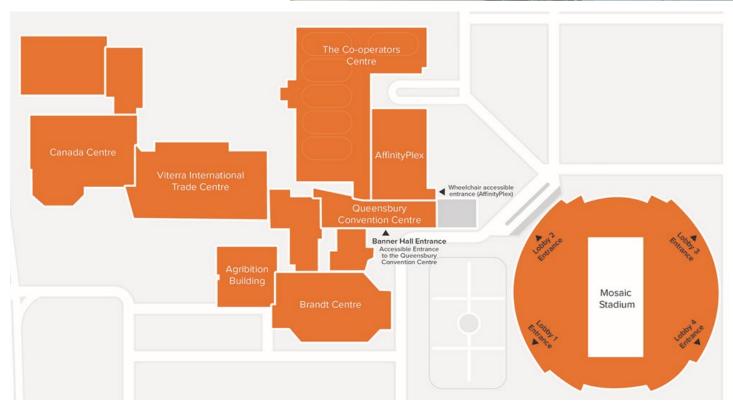

na.com

#### **REAL DISTRICT**

Situated in the heart of Regina, the REAL District is the largest interconnected event complex in Canada and the centre of sport, business and entertainment for the community.

REAL hosts many of Regina's major events, including Canada's Farm Show, Queen City Ex and Canadian Western Agribition and numerous trade shows and conventions.

#### QUEENSBURY CONVENTION CENTRE (QCC)

A modern and flexible 42,000 sq. ft. convention facility, QCC offers a variety of meeting spaces from a classic executive boardroom to the largest ballroom in Regina.

# VITERRA INTERNATIONAL TRADE CENTRE (VITC)

With 150,000 sq. ft of multipurpose space, it's perfect for large trade and consumer shows, catered events and more.



# The largest interconnected event complex in Canada





#### **MOSAIC STADIUM**

Home to the Saskatchewan Roughriders Football Club, the stand-alone stadium has a variety of meeting & event experiences to offer your delegates.



#### The AGT Lounge

This premium two-level space has elegant décor, views of the football field and a balcony overlooking the green space of Confederation Park. With a cozy fireplace and a sculptural indoor aurora borealis, your guests will feel spoiled by the magic of your event.

#### Harvard's Studio 620 Lounge

For a more casual experience, this space features football decor and even retro benches from the previous stadium.

A unique venue for a fun and historic glimpse into those legendary fans of "Riderville".

25

| REAL DISTRICT<br>MEETING SPACES     | SQUARE<br>FOOTAGE | ROUNDS<br>(8) | THEATRE | RECEPTION