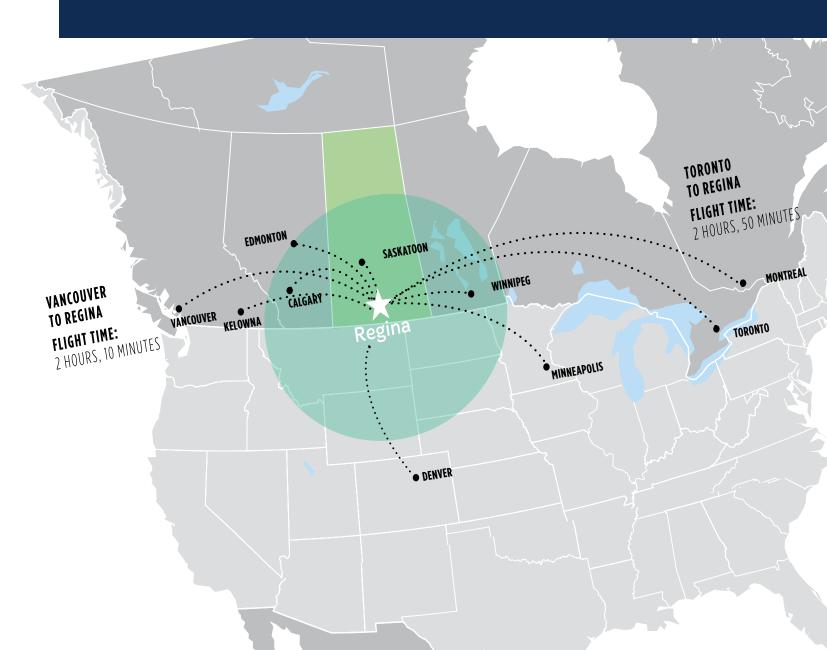

The YQR Team's connections to the community will ensure a seamless and memorable experience from the moment your delegates arrive.

YQR offers year-round direct flights from Vancouver, Calgary, Edmonton, Winnipeg, Denver, Minneapolis, and Toronto, with additional seasonal flights to Montreal Kelowna, and a variety of destinations in the US and beyond.