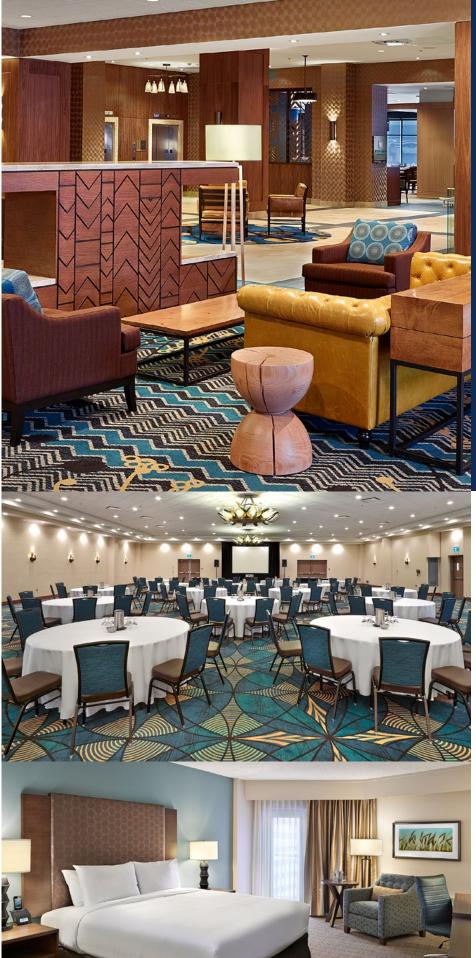

#### **DOUBLETREE BY HILTON HOTEL AND CONFERENCE CENTRE REGINA**

With a refreshed, upscale ambiance, an incomparable selection of guest services and amenities, and an unwavering commitment to excellence.

Enjoy farm-to-table catering with an award-winning chef as well as an expert team to support your event.

Welcome, a warm chocolate cookie awaits upon check in.

| Total # of Guest Rooms  | 235           |
|-------------------------|---------------|
| # of Meeting Rooms      | 11            |
| Total Meeting Space     | 16,250 sq. ft |
| Largest Meeting Room    | 5,660 sq. ft. |
| Reception Capacity      | 600           |
| <b>Banquet Capacity</b> | 350           |

Saskatchewan themed decor welcomes guests throughout every area of the hotel

DOWNTOWN REGINA