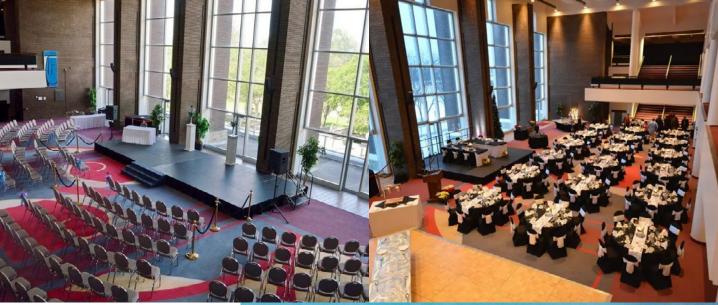

#### **THEATRE STAGE**

One of the grandest facilities in Regina, the main theatre stage can accommodate 700 people for a reception and 500 people for a seated dinner. It offers a unique view of the auditorium making guests feel like the star of the show.

#### THEATRE LOBBY

The theatre lobby features interior and exterior balconies and five magnificent windows complemented by the view of Wascana Park. It can host 300 guests for a reception or 225 for a banquet.