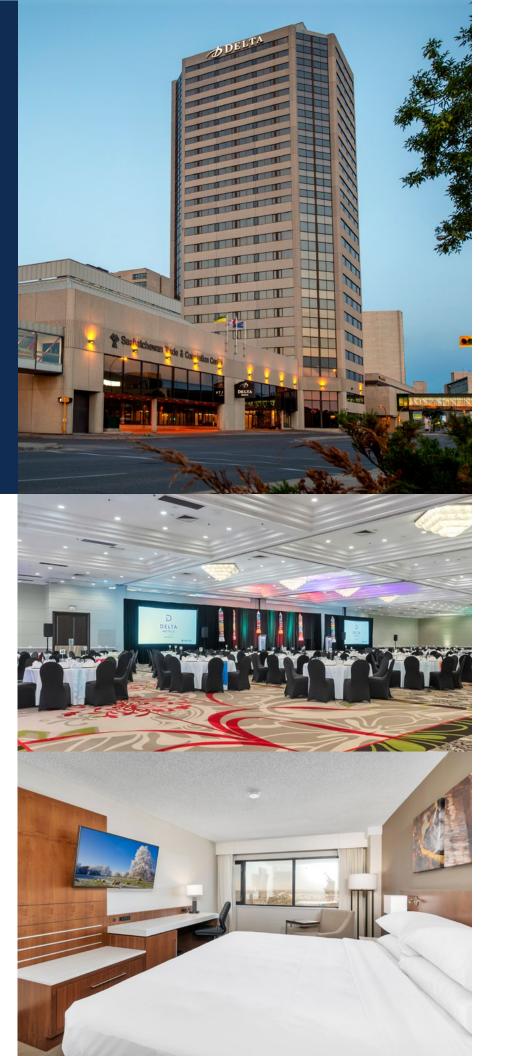

#### **DELTA HOTELS BY MARRIOTT REGINA**

Delta Hotels Regina is the largest hotel and convention centre in the province. It is home to the Saskatchewan Trade & Convention Centre and offers stylish rooms and desirable amenities like an onsite restaruant, lounge, indoor water slide, pool and hot tub.

The Delta is also connected to Casino Regina and Cornwall Centre Shopping Mall via pedways located on the second floor.

| Total # of Guest Rooms      | 274            |
|-----------------------------|----------------|
| # of Meeting Rooms          | 23             |
| Total Meeting Space         | 29,845 sq. ft  |
| <b>Largest Meeting Room</b> | 14,580 sq. ft. |
| Reception Capacity          | 1,100          |
| <b>Banquet Capacity</b>     | 1,000          |

The largest hotel and convention centre in Saskatchewan

DOWNTOWN REGINA HOTEL