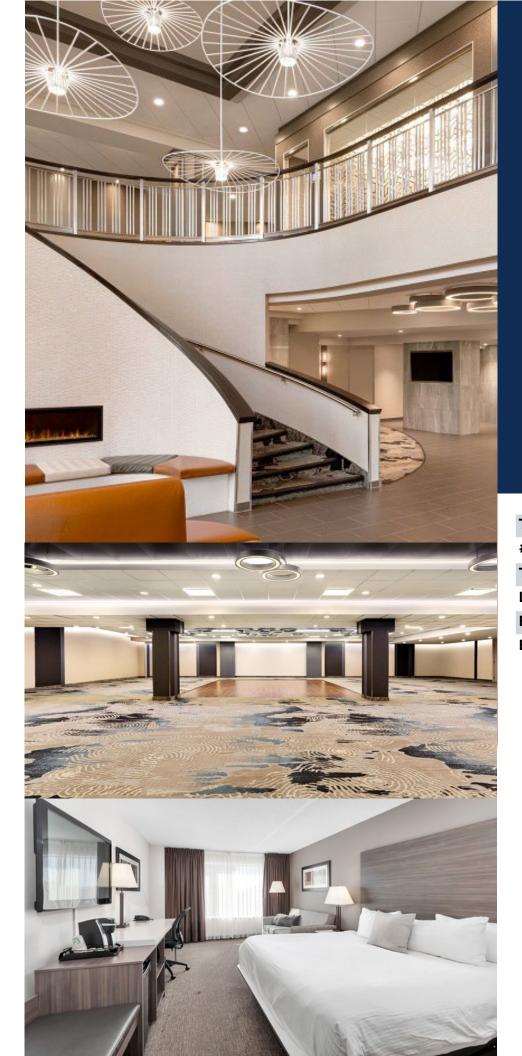

#### **DOUBLETREE BY HILTON HOTEL AND CONFERENCE CENTRE REGINA**

With a refreshed, upscale ambiance, an incomparable selection of guest services and amenities, and an unwavering commitment to excellence.

Enjoy farm-to-table catering with an award-winning chef as well as an expert team to support your event.

Welcome, a warm chocolate cookie awaits upon check in.

| Total # of Guest Rooms  | 235           |
|-------------------------|---------------|
| # of Meeting Rooms      | 11            |
| Total Meeting Space     | 16,250 sq. ft |
| Largest Meeting Room    | 5,660 sq. ft. |
| Reception Capacity      | 600           |
| <b>Banquet Capacity</b> | 350           |

Saskatchewan themed decor welcomes guests throughout every area of the hotel

DOWNTOWN REGINA