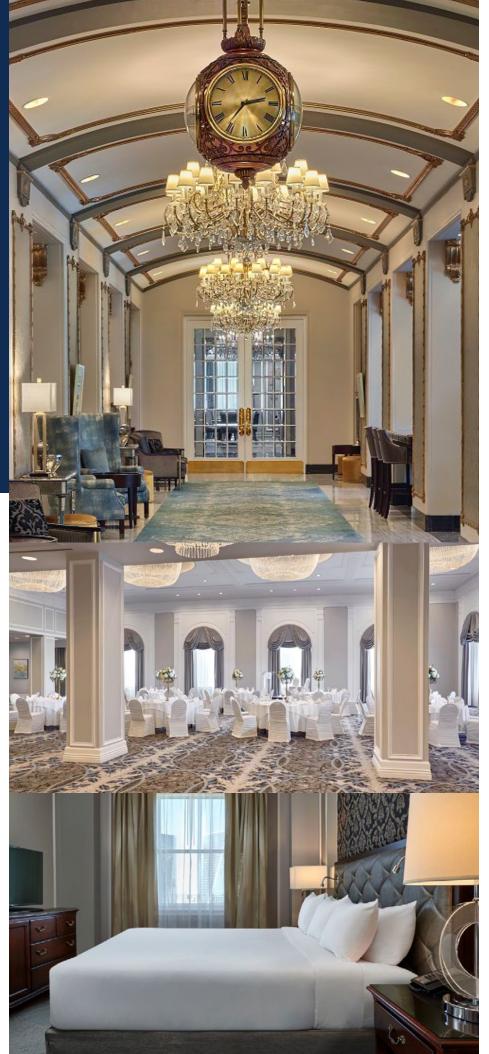

#### **DELTA HOTELS BY MARRIOTT REGINA**

Delta Hotels Regina is the largest hotel and convention centre in the province. It is home to the Saskatchewan Trade & Convention Centre and offers stylish rooms and desirable amenities like an onsite restaruant, lounge, indoor water slide, pool and hot tub.

The Delta is also connected to Casino Regina and Cornwall Centre Shopping Mall via pedways located on the second floor.

| Total # of Guest Rooms      | 274            |
|-----------------------------|----------------|
| # of Meeting Rooms          | 23             |
| Total Meeting Space         | 29,845 sq. ft  |
| <b>Largest Meeting Room</b> | 14,580 sq. ft. |
| Reception Capacity          | 1,100          |
| <b>Banquet Capacity</b>     | 1,000          |

The largest hotel and convention centre in Saskatchewan

DOWNTOWN REGINA HOTEL