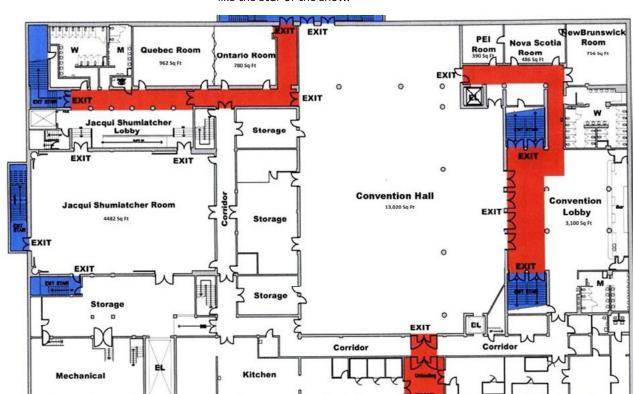

#### **CONVENTION LEVEL**

The convention level features 8 event spaces including the 13,020 square foot Convention Hall. It is a remarkably flexible space that can accommodate up to 1,400 people for a reception.