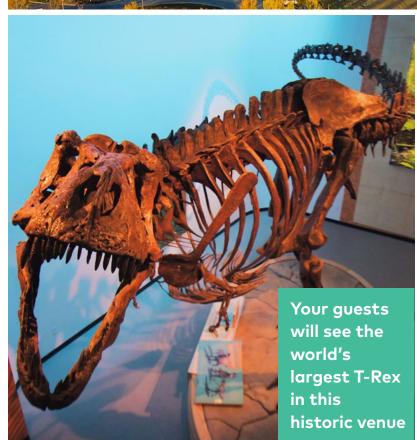

ed. The telegraph room located adjacent to the Show Lounge can accommodate up to 180 guests reception style or 100 seated for a banquet.



### SASKATCHEWAN SCIENCE CENTRE

From informal gatherings to black-tie affairs, the Saskatchewan Science Centre is a spectacular venue in Regina.

The Kramer IMAX Theatre seats 145 guests theatre style. This space also includes the IMAX lobby featuring ample seating and room for cocktails, refreshments, or food.

The facility boasts eight unique spaces including: two theatres, two boardrooms, a 5,000 square foot hall, and the fabulous exhibit floor. Utilize the entire building to host up to 600 guests reception style as they explore all it has to offer.

The award winning Skye Cafe & Bistro is located on the premises to meet any catering needs.









### MACKENZIE ART GALLERY

The MacKenzie Art Gallery is one of the most picturesque venues in the city, nestled in Wascana Park. They provide extraordinary event experiences in spaces that can accommodate groups of 20 - 400 delegates, including boardrooms, a theatre, and reception salon. Thoughtful on-site catering, all surrounded by the beauty of a world-class art museum, make it a seamless experience for off-site events.

#### **DARKE HALL**

Darke Hall is a 474-seat premier concert and performance venue focused on programming and promoting the work of local, national, and international artists. A major renovation was completed in 2021. Utilize the lobby space for a stand up reception.

### INNOVATION PLACE

Innovation Place is a research and technology park where hundreds of networkin