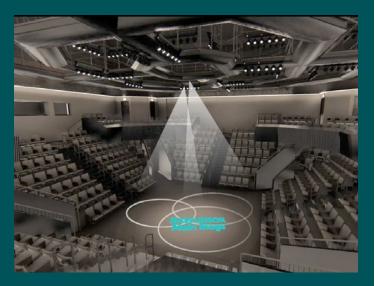

#### **THEATRE STAGE**

One of the grandest facilities in Regina, the main theatre stage can accommodate 700 people for a reception and 500 people for a seated dinner. It offers a unique view of the auditorium making guests feel like the star of the show.