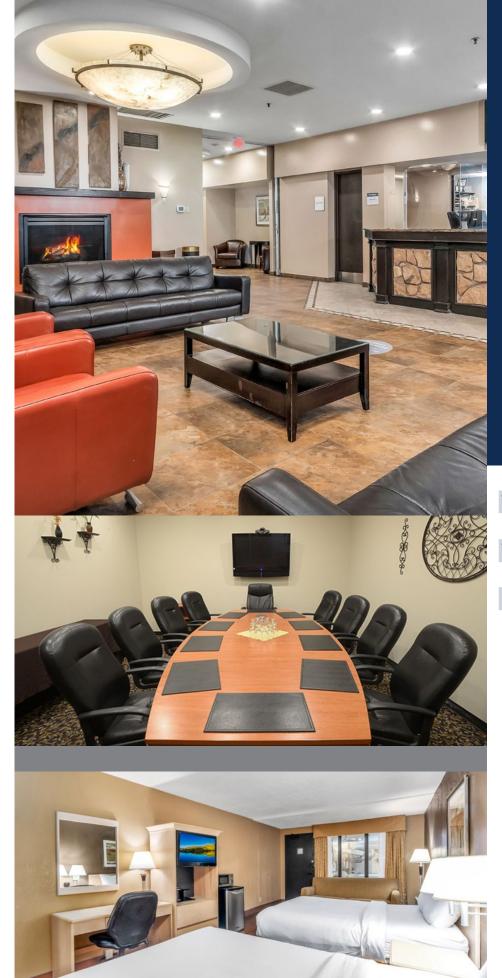

### SANDMAN HOTEL & SUITES

Experience True Canadian
Hospitality and premium
comfort in our newly renovated
hotel. Perfectly located in
the popular Victoria East
neighbourhood, you're never
far from lively entertainment
and things to do. Nearby
are world-class golf courses,
access to shopping centres
and a wide variety of dining
establishments.

When you're not caught up in all the sights and sounds of the city and surrounding area, relax by the indoor pool, soak in the hot tub, or get in your reps and steps at the fitness centre.

| Total # of Guest Rooms       | 132           |
|------------------------------|---------------|
| # of Meeting Rooms           | 3             |
| Total Meeting Space          | 2,571 sq. ft. |
| <b>Largest Meeting Space</b> | 1,716 sq. ft. |
| Reception Capacity           | 150           |
| <b>Banquet Capacity</b>      | 150           |

Regina's only east end convention hotel, located directly off of Highway 1 for easy access