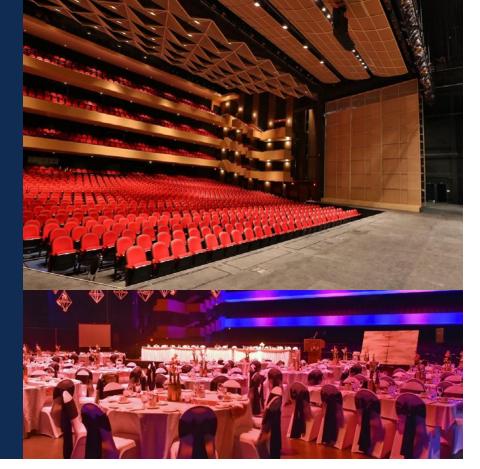

### CONEXUS ARTS CENTRE

The Conexus Arts Centre is a world class theatre complex and convention centre. A modern venue located in picturesque Wascana Park, the Conexus Arts Centre has been hosting major trade shows and sophisticated galas for almost 50 years.

#### **THEATRE STAGE**

One of the grandest facilities in Regina, the main theatre stage can accommodate 700 people for a reception and 500 people for a seated dinner. It offers a unique view of the auditorium making guests feel like the star of the show.